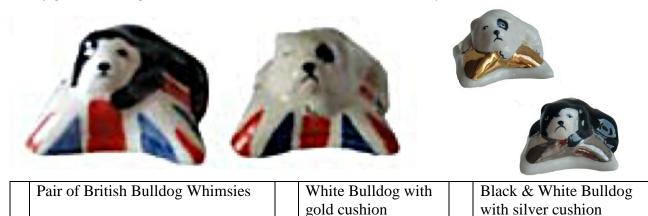

### 2015

Limited Edition of 100 sets

Set of 3 Bulldog Whimsies including one of each colour indicated below.

Ten lucky members also received a special edition Pig Whimsie in their box.

|  |  | Red Bulldog Whimsie |  | White Bulldog Whimsie |  | Blue Bulldog Whimsie |
|--|--|---------------------|--|-----------------------|--|----------------------|
|--|--|---------------------|--|-----------------------|--|----------------------|