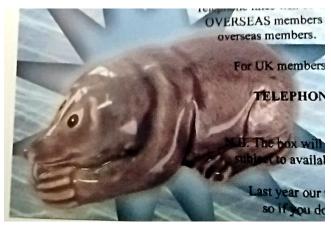

Digger the Mole

2004
Limited Edition of 500 (425 Honey/75 White)

The white figurines were included randomly within the orders instead of the honey.

Buck the Rabbit

2005 Limited Edition of 500 (425 Honey/75 White)