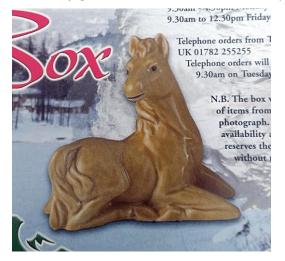

# **2000** Limited Edition of 525 (450 Honey/75 White)

The white figurines were included randomly within the orders instead of the honey.

Crunchie the Foal

**2001**Limited Edition of 500 (425 Honey/75 White)
The white figurines were included randomly within the orders instead of the honey.