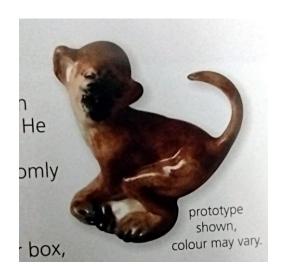

Bichon "Bigan" Frise Dog

**2010** Limited Edition of 200 pairs including 20 with gold cushions and 20 with silver cushions *The figurines with gold or silver cushions were included randomly within the boxes.* 