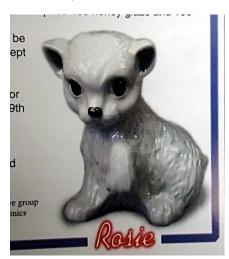

**1998** Limited Edition of 500 (400 Honey/100 White)

The white figurines were included randomly within the orders instead of the honey.

Rosie the Kitten