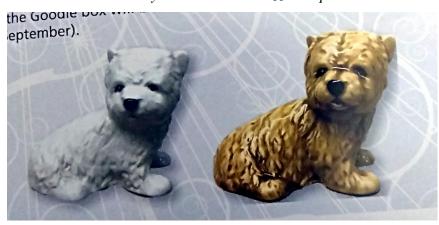

| Black "Scottie Dog" | White "Westie Dog" |
|---------------------|--------------------|
| Whimsie             | Whimsie            |

**2019** *Sold as a pair* 

| Brown & White Spaniel | Black & White Spaniel |
|-----------------------|-----------------------|
| Whimsie               | Whimsie               |