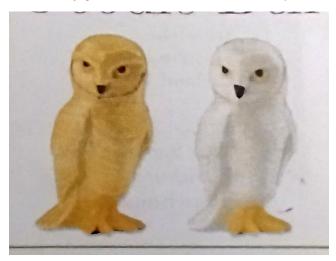

Stilton the Mouse

**2002**Limited Edition of 500 (425 Honey/75 White)
The white figurines were included randomly within the orders instead of the honey.

Toots the Owl

**2003**Limited Edition of 500 (425 Grey/75 Black)
The black figurines were included randomly within the orders instead of the grey.