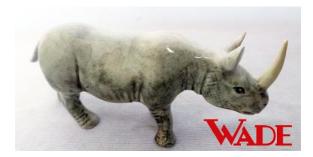

#### 2013

July 19, 2013 (Sir George Wade's birthday) was the first International Wade Whimsie Day in a tribute to Sir George Wade to mark his birthday. This particular piece was chosen because it was his favourite animal.

Grey Rhino Whimsie

White Rhino Whimsie