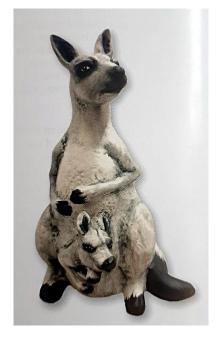

Red Ozzie Elephant

**2019**Limited Edition of 100 (75 Grey/25 White)
The white figurines were included randomly within the boxes.
Also included in every box was a Red Sandy the Ostrich.

Kangaroo & Joey

Red Sandy the Ostrich