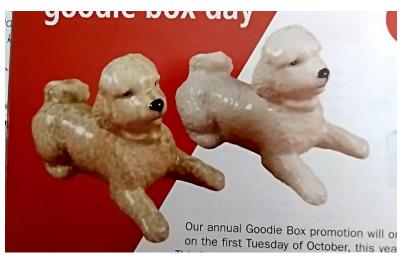

Bichon "Bigan" Frise Dog

**2010** Limited Edition of 200 pairs including 20 with gold cushions and 20 with silver cushions *The figurines with gold or silver cushions were included randomly within the boxes.* 