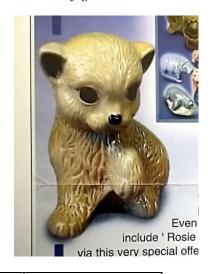

**1998** Limited Edition of 500 (400 Honey/100 White)

The white figurines were included randomly within the orders instead of the honey.

Rosie the Kitten