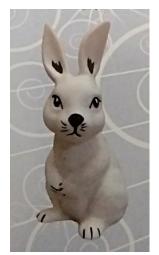

Rabbit Whimsie

Limited Edition of 100 (75 Honey/25 White)

The white figurines were included randomly within the orders instead of the honey.

Also included in every box was a Red Ozzie Elephant.

Scottie Dog (Cairn Terrier)