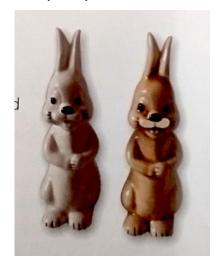

Large Laughing Rabbit

**2013** Limited Edition of 200 (175 Brown/25 White)

The white figurines were included randomly within the orders instead of the brown.

Twenty lucky members also received a special edition Lady Margaret or Lord Henry Pig Whimsie (blue, pink, or orange) in their box.