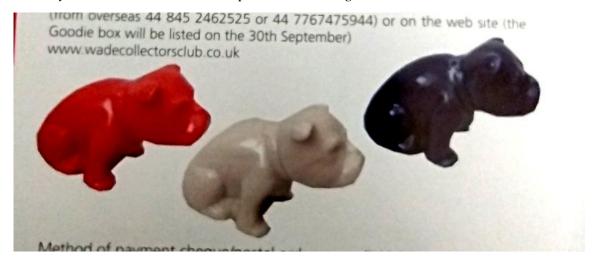

### 2015

Limited Edition of 100 sets

Set of 3 Bulldog Whimsies including one of each colour indicated below.

Ten lucky members also received a special edition Pig Whimsie in their box.

|  |  | Red Bulldog Whimsie |  | White Bulldog Whimsie |  | Blue Bulldog Whimsie |
|--|--|---------------------|--|-----------------------|--|----------------------|
|--|--|---------------------|--|-----------------------|--|----------------------|