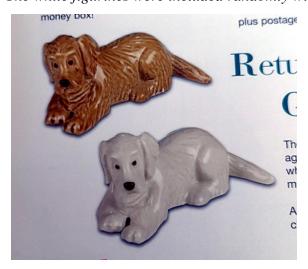

The white figurines were included randomly within the orders instead of the honey.

The Spaniel

**2006**Limited Edition of 500 (425 Honey/75 White)
The white figurines were included randomly within the orders instead of the honey.