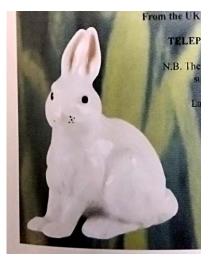

Digger the Mole

2004
Limited Edition of 500 (425 Honey/75 White)

The white figurines were included randomly within the orders instead of the honey.

Buck the Rabbit

2005 Limited Edition of 500 (425 Honey/75 White)