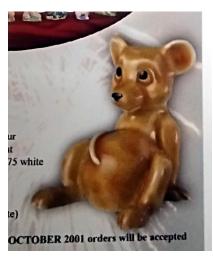

# **2000** Limited Edition of 525 (450 Honey/75 White)

The white figurines were included randomly within the orders instead of the honey.

Crunchie the Foal

**2001**Limited Edition of 500 (425 Honey/75 White)
The white figurines were included randomly within the orders instead of the honey.

Stilton the Mouse

**2002**Limited Edition of 500 (425 Honey/75 White)
The white figurines were included randomly within the orders instead of the honey.

Toots the Owl

**2003**Limited Edition of 500 (425 Grey/75 Black)
The black figurines were included randomly within the orders instead of the grey.