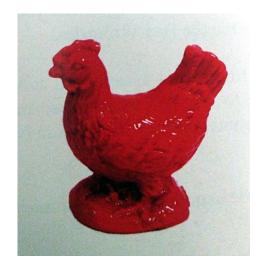

Ginger & White / Black & White Guinea Pig Whimsies

Red Toucan Whimsie

**2022** Included in the first 30 boxes sold:

Red Hettie Hen

Exotic Frog Whimsie colourway