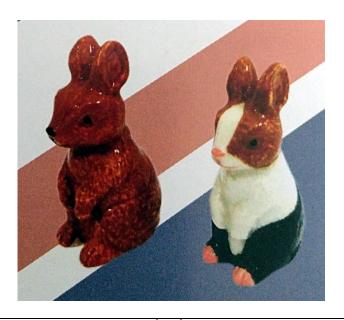

Large Laughing Rabbit

**2013** Limited Edition of 200 (175 Brown/25 White)

The white figurines were included randomly within the orders instead of the brown.

Twenty lucky members also received a special edition Lady Margaret or Lord Henry Pig Whimsie (blue, pink, or orange) in their box.