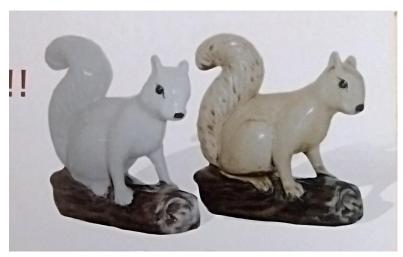

Squeak the Guinea Pig

**2007**Limited Edition of 500 (425 Honey/75 White)
The white figurines were included randomly within the orders instead of the honey.

Nutty the Squirrel

2008
Limited Edition of 350 (300 Honey/50 White)