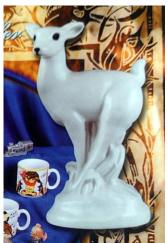

## 1999

Limited Edition of 525 (450 Honey/75 White)

The white figurines were included randomly within the orders instead of the honey.

Fizzy the Fawn