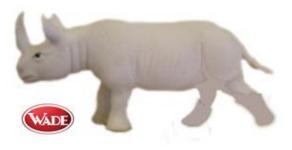

#### 2013

July 19, 2013 (Sir George Wade's birthday) was the first International Wade Whimsie Day in a tribute to Sir George Wade to mark his birthday. This particular piece was chosen because it was his favourite animal.

Grey Rhino Whimsie

White Rhino Whimsie