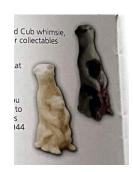

**2011**Limited Edition of 200 sets of Red Hat Snowmen Whimsies plus 200 White Meerkat with Cub Whimsie

Twenty lucky members received either a gold or a silver Meerkat with Cub whimsie as well.

Set of six Red Hat Snowmen Whimsies