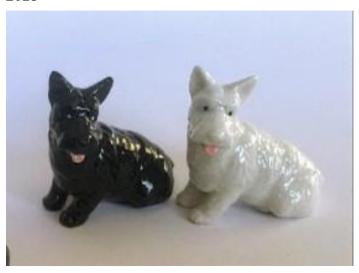

| Black "Scottie Dog" | White "Westie Dog" |
|---------------------|--------------------|
| Whimsie             | Whimsie            |

**2019** *Sold as a pair* 

| Brown & White Spaniel | Black & White Spaniel |
|-----------------------|-----------------------|
| Whimsie               | Whimsie               |