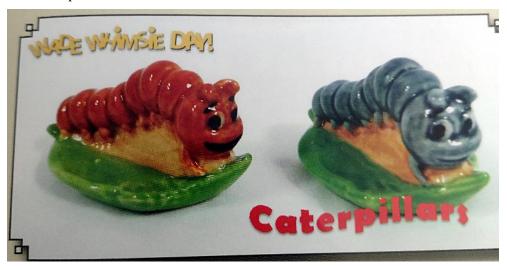

**2021** *Sold as a pair* 

Ginger Caterpillar on a Leaf Whimsie Bluish-grey Caterpillar on a Leaf Whimsie

2022

Hazel Rabbit Whimsie Blueberry Rabbit Whimsie Jubilee Queen Whimsie

**2023**Final Whimsie Day offer from the Wade Collectors Club/C&S Collectables Direct