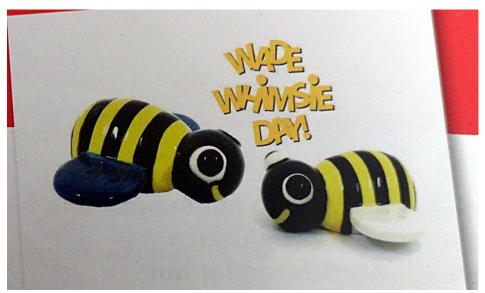

**2020** *Sold as a pair* 

| I | Multi-coloured Bee Whimsie | Multi-coloured Bee Whimsie |
|---|----------------------------|----------------------------|
| ( | (blue wings)               | (white wings)              |