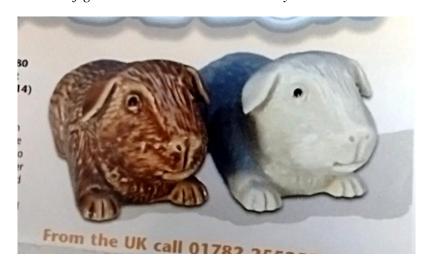

Squeak the Guinea Pig

**2007**Limited Edition of 500 (425 Honey/75 White)
The white figurines were included randomly within the orders instead of the honey.

Nutty the Squirrel

2008
Limited Edition of 350 (300 Honey/50 White)