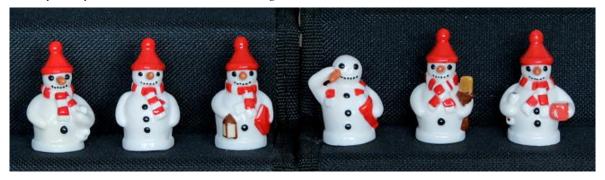

**2011**Limited Edition of 200 sets of Red Hat Snowmen Whimsies plus 200 White Meerkat with Cub Whimsie

Twenty lucky members received either a gold or a silver Meerkat with Cub whimsie as well.

Set of six Red Hat Snowmen Whimsies