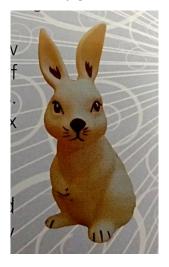

Large Laughing Rabbit

**2013** Limited Edition of 200 (175 Brown/25 White)

The white figurines were included randomly within the orders instead of the brown.

Twenty lucky members also received a special edition Lady Margaret or Lord Henry Pig Whimsie (blue, pink, or orange) in their box.