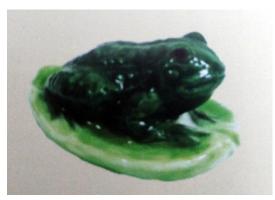

Ginger & White / Black & White Guinea Pig Whimsies

Red Toucan Whimsie

**2022** Included in the first 30 boxes sold:

Red Hettie Hen

Exotic Frog Whimsie colourway