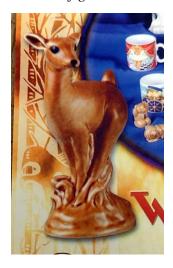

## 1999

Limited Edition of 525 (450 Honey/75 White)

The white figurines were included randomly within the orders instead of the honey.

Fizzy the Fawn