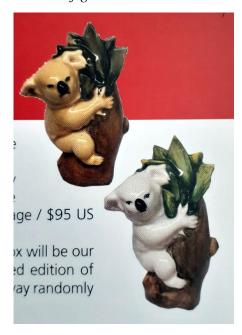

**2016**Limited Edition of 100 (75 Honey/25 White)
The white figurines were included randomly within the orders instead of the honey.

Koala Bear

**2017**Limited Edition of 100 (75 Honey/25 White)
The white figurines were included randomly within the orders instead of the honey.