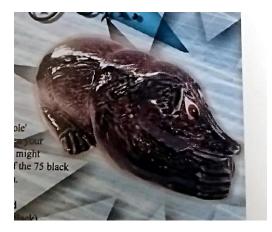

Stilton the Mouse

**2002**Limited Edition of 500 (425 Honey/75 White)
The white figurines were included randomly within the orders instead of the honey.

Toots the Owl

**2003**Limited Edition of 500 (425 Grey/75 Black)
The black figurines were included randomly within the orders instead of the grey.