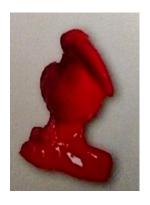

Ginger & White / Black & White Guinea Pig Whimsies

Red Toucan Whimsie

**2022** Included in the first 30 boxes sold:

Red Hettie Hen

Exotic Frog Whimsie colourway