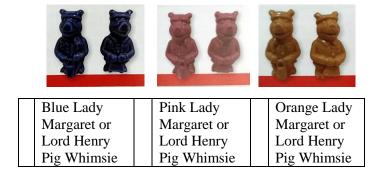

Large Laughing Rabbit

**2013** Limited Edition of 200 (175 Brown/25 White)

The white figurines were included randomly within the orders instead of the brown.

Twenty lucky members also received a special edition Lady Margaret or Lord Henry Pig Whimsie (blue, pink, or orange) in their box.