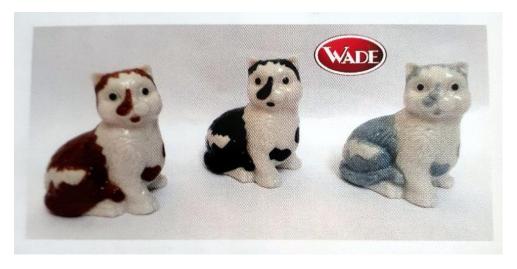

Bubbles the Monkey

20<sup>th</sup> Anniversary Limited Edition of 150 sets (20 boxes also included an all-black cat; LE 50) *This was a set of 3 Burslem Cat whimsies including one of each colour indicated below.* 

Ten lucky members also received a special edition Pig Whimsie in their box.

| Brown & White Burslem | Black & White Burslem | Grey & White Burslem |
|-----------------------|-----------------------|----------------------|
| Cat Whimsie           | Cat Whimsie           | Cat Whimsie          |