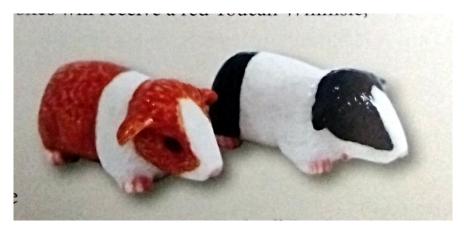

Ginger & White / Black & White Guinea Pig Whimsies

Red Toucan Whimsie

**2022** Included in the first 30 boxes sold:

Red Hettie Hen

Exotic Frog Whimsie colourway