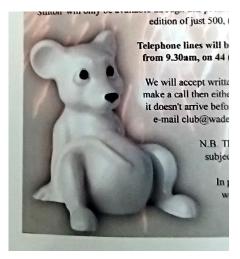

# **2000** Limited Edition of 525 (450 Honey/75 White)

The white figurines were included randomly within the orders instead of the honey.

Crunchie the Foal

**2001**Limited Edition of 500 (425 Honey/75 White)
The white figurines were included randomly within the orders instead of the honey.

Stilton the Mouse

**2002**Limited Edition of 500 (425 Honey/75 White)
The white figurines were included randomly within the orders instead of the honey.

Toots the Owl

**2003**Limited Edition of 500 (425 Grey/75 Black)
The black figurines were included randomly within the orders instead of the grey.